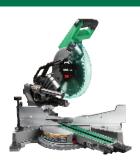

## 10" Sliding Dual Compound Miter Saw with Laser Marker

- Simple & compact slide system allows the saw head to slide along fixed rails for zero rear clearance
- Positive stops and indications on the miter with indexing override for easy to read measurements and quick transitions between miter angles
- Upfront bevel lock for quick and easy adjustments
- Laser Marker System from Metabo HPT increases cutting accuracy

|                      | S         |                   |
|----------------------|-----------|-------------------|
| Blade                | Diameter  | 10"               |
| No-L                 | oad Speed | 4,000 RPM         |
| Rang                 | es        |                   |
| Mit                  | er Angle  | 0-55° L / 0-60° R |
| Bev                  | el Angle  | 0-45° L&R         |
| Weig                 | ht        | 45.2 lbs          |
|                      |           |                   |
| Accessories Included |           |                   |